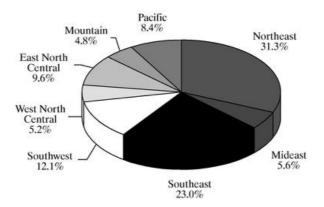

|                                             | 1,394  |      | 579    |    | 4,985                                      |    | 2,995  |  |  |
|                                                            |                                             |        | _    |        |    |                                            |    |        |  |  |
| Totals                                                     | \$                                          | 7,311  | \$   | 5,573  | \$ | 23,904                                     | \$ | 17,542 |  |  |

<sup>(1)</sup> Additional Simon Brand Ventures and Simon Business Network revenues are recorded in minimum rent.

NOI Composition
For the Nine Months Ended September 30, 2004

#### U.S. Geographic Diversification of Regional Mall Portfolio(1)



## U.S. Asset Mix of Portfolio



Regional Malls 93.7%

Northeast—PA, NY, VT, NH, ME, MA, NJ, CT and RI Mideast—KY, WV, MD, DE, VA, NC and SC Southeast—TN, MS, AL, GA and FL Southwest—TX, OK, LA and AR

(1)

West North Central—ND, SD, NE, KS, MN, IA and MO East North Central—WI, MI, OH, IN and IL. Mountain—NV, AZ, NM, UT, CO, ID, MT and WY Pacific—CA, OR and WA

## SIMON PROPERTY GROUP Portfolio GLA, Occupancy & Rent Data As of September 30, 2004

| Type of Property                          | GLA-Sq. Ft. | Total<br>Owned GLA | % of<br>Owned GLA | % of Owned<br>GLA Which<br>is Leased | Average<br>Base Rent<br>Per Square Foot |
|-------------------------------------------|-------------|--------------------|-------------------|--------------------------------------|-------------------------