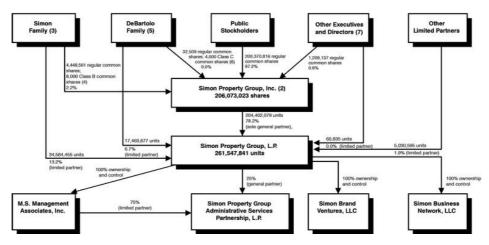

#### Simon Property Group Ownership Structure(1) September 30, 2004

- (1) Schedule excludes preferred stock (see "Preferred Stock/Units Outstanding") and units not convertible into common stock.
- (2) The number of outstanding shares of common stock of Simon Property exceeds the number of Operating Partnership units owned by Simon Property by 1,670,944. This is the result of the direct ownership of Ocean County Mall by Simon Property, partially offset by units issued to Simon Property in exchange for the contribution of interests in Northshore Mall.
- (3) Consists of Melvin Simon, Herbert Simon, David Simon, and/or trusts established for the benefit of members of the Simon family and Melvin Simon & Associates, Inc.
- (4) Holders of Class B common stock are entitled to elect 4 of the 13 members of the Board of Directors and also have voting rights with regular common stock.
- (5) Consists of NID Corporation, directly or indirectly, members of the DeBartolo family, including Edward J. DeBartolo, Jr. and M. Denise DeBartolo York, or trusts established for the benefit of members of the DeBartolo family or entities in which the foregoing persons hold interests.
- (6) Holders of Class C common stock are entitled to elect 2 of the 13 members of the Board of Directors and also have voting rights with regular common stock.
- (7) Other executives includes directors and executive officers of Simon Property, other than Simon and DeBartolo family members.

## **Changes in Common Shares and Unit Ownership**

## For the Period from December 31, 2003 through September 30, 2004

|                                                                             | Operating<br>Partnership<br>Units(1) | Company<br>Common<br>Shares(2) |
|-----------------------------------------------------------------------------|--------------------------------------|--------------------------------|
| Number Outstanding at December 31, 2003                                     | 60,591,896                           | 201,981,997                    |
| Issuance of Stock for Stock Option Exercises                                | _                                    | 276,133                        |
| Issuance of Units for Gateway Shopping Center Acquisition                   | 120,671                              | _                              |
| Issuance of Units for Debt Refinancing                                      | 66,796                               | _                              |
| Conversion of Units into Common Stock                                       | (3,485,104)                          | 3,485,104                      |
| Conversion of Units into Cash                                               | (148,497)                            | _                              |
| Shares Retired                                                              | _                                    | (40,000)                       |
| Restricted Stock Awards (Stock Incentive Program), Net                      | _                                    | 369,789                        |
| Number Outstanding at September 30, 2004                                    | 57,145,762                           | 206,073,023                    |
| Total Common Shares and Units Outstanding at September 30, 2 263,218,785(2) | 2004:                                |                                |
| Details for Diluted Common Shares Outstanding:                              |                                      |                                |
| Company Common Shares Outstanding at September 30, 2004                     |                                      | 206,073,02                     |
| Number of Common Shares Issuable Assuming Conversion of:                    |                                      |                                |
| Series C Preferred 7% Cumulative Convertible Units(3)                       |                                      | 1,968,25                       |
| Net Number of Common Shares Issuable Assuming Exercise of Stock Options(4)  |                                      | 840,62                         |
| Diluted Common Shares Outstanding at September 30, 2004                     |                                      | 208,881,89                     |
| Fully Diluted Common Shares and Units Outstanding at September 266,027,660  | 30, 2004:                            |                                |