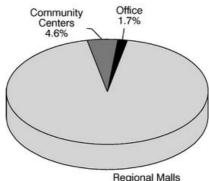

| 1,394  |      | 579    |    | 4,985                                      |    | 2,995  |  |  |
|                                                            |                                             |        | _    |        |    |                                            |    |        |  |  |
| Totals                                                     | \$                                          | 7,311  | \$   | 5,573  | \$ | 23,904                                     | \$ | 17,542 |  |  |

<sup>(1)</sup> Additional Simon Brand Ventures and Simon Business Network revenues are recorded in minimum rent.

NOI Composition
For the Nine Months Ended September 30, 2004

#### U.S. Geographic Diversification of Regional Mall Portfolio(1)



## U.S. Asset Mix of Portfolio



Regional Malls 93.7%

Northeast—PA, NY, VT, NH, ME, MA, NJ, CT and RI Mideast—KY, WV, MD, DE, VA, NC and SC Southeast—TN, MS, AL, GA and FL Southwest—TX, OK, LA and AR

(1)

West North Central—ND, SD, NE, KS, MN, IA and MO East North Central—WI, MI, OH, IN and IL. Mountain—NV, AZ, NM, UT, CO, ID, MT and WY Pacific—CA, OR and WA

## SIMON PROPERTY GROUP Portfolio GLA, Occupancy & Rent Data As of September 30, 2004

| Type of Property                          | GLA-Sq. Ft. | Total<br>Owned GLA | % of<br>Owned GLA | % of Owned<br>GLA Which<br>is Leased | Average<br>Base Rent<br>Per Square Foot |
|-------------------------------------------|-------------|--------------------|-------------------|--------------------------------------|-----------------------------------------|
| U.S. and Puert